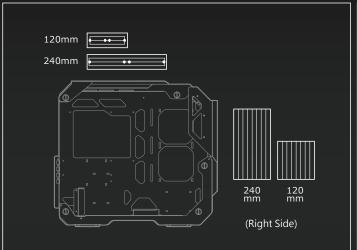

#### Water cooling radiator support

| Water Cooling Radiator Support | Top: 240mm / 120mm<br>Right Side: 240mm / 120mm |
|--------------------------------|-------------------------------------------------|
| Cooling Fan Support            | Top: 120mm x 2<br>Right Side: 120mm x 2         |
| Maximum Number of Fans         | 4 Max.                                          |
| Max. Graphics Card Length      | 310 (mm) / 12.2 (in)                            |
| Max. CPU Cooler Height         | 130 (mm) / 5.1 (in)                             |
| Tempered Glass Side Panel      | Both Sides 4mm Thick                            |