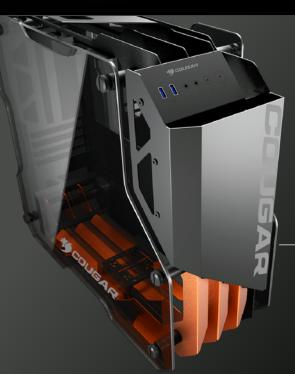

# **Ideal for Case Mods**

Blazer Essence's unique metal frame design breaks away from traditional case designs. It provides an easy way to build and modify the case. Your bold modding concepts are achievable with creation of unlimited. A modder's dream come true!