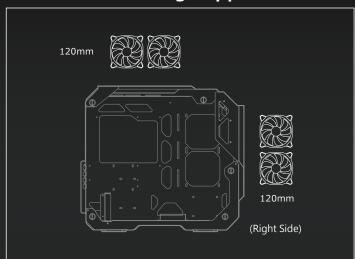

# Air cooling support

| Case Type         | Mini Tower                                    |
|-------------------|-----------------------------------------------|
| Motherboard Type  | Mini ITX / Micro ATX                          |
| Dimension (WxHxD) | 214 x 472 x 514 (mm) / 8.4 x 18.6 x 20.2 (in) |
| Case Drive Bays   | 3.5" : 2 Max.<br>2.5" : 4 Max.                |
| I/O Panel         | USB3.0 x 2, Mic x 1 / Audio x 1, Reset Button |
| Expansion Slots   | 4                                             |
| PSU               | Standard ATX PS2                              |
| Max. PSU Length   | 160 (mm) / 6.3 (in)                           |

| Water Cooling Radiator Support | Top: 240mm / 120mm<br>Right Side: 240mm / 120mm |
|--------------------------------|-------------------------------------------------|
| Cooling Fan Support            | Top: 120mm x 2<br>Right Side: 120mm x 2         |
| Maximum Number of Fans         | 4 Max.                                          |
| Max. Graphics Card Length      | 310 (mm) / 12.2 (in)                            |
| Max. CPU Cooler Height         | 130 (mm) / 5.1 (in)                             |
| Tempered Glass Side Panel      | Both Sides 4mm Thick                            |