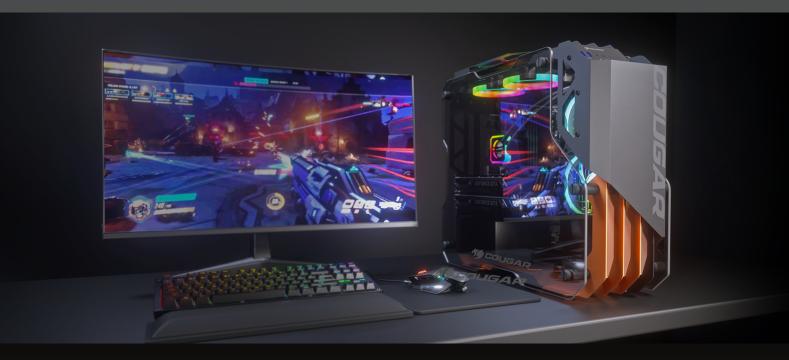

Blazer Essence is a compact metal open-frame gaming mini tower case with new esthetics design, superior combination of metal framing and full tempered glass panels.

With support for both Micro-ATX and Mini-ITX, It allows you to showcase your high-end components to create an amazing masterpiece beyond your imagination.