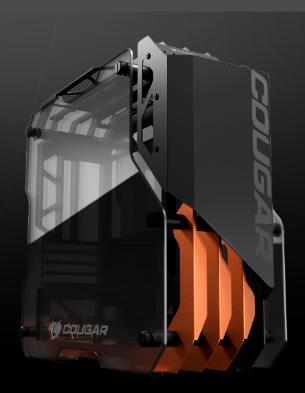

Blazer Essence is a compact metal open-frame gaming mini tower case with new esthetics design, superior combination of metal framing and full tempered glass panels.

With support for both Micro-ATX and Mini-ITX, It allows you to showcase your high-end components to create an amazing masterpiece beyond your imagination.

# Metal Framing Design

Blazer Essence's distinctive design based on a powerful metal frame and COUGAR's unique design DNA, presenting in every inch of its body. This case is a refined art piece!

The unique COUGAR esthetics design with superior combination of metal framing and full tempered glass panels allow you to show your high-end components for everybody to see. It also allows you to create and amazing masterpiece beyond your imagination.